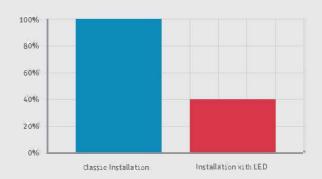

# Lucchini

Location: Minsk, Poland

Highbay:LED

Vicus:LED

60 % 1 188 000 kWh

Reduction of Energy Consumption from operating period of LED Lamps

Energy Saved during the operation period of LED Lamps