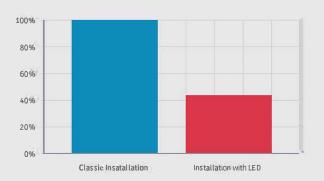

# **Examples of Applications LED**



1. Office

# Biogenet

A provider of modern technologies & products for research labaroatories



Location-Poland



Smart:LED



Intel:LED

70 % 18 300 kWh

Reduction of Energy consumption from operating period of LED Lamps

Energy saved during the operation period of LED Lamps







Office and Workshop facility



Location Poland

Product Used



Smart:LED



Intel:LED



60 % 723 750 kWh

Reduction of Energy consumption from operating period of LED Lamps

Energy saved during the operation period of LED Lamps









Location Poland







Reduction of Energy Consumption from operating period of LED Lamps

65 % 110 000 kWh

Energy saved during the operation period of LED Lamps





# Salon Citroen



Katowice

- Poland

Product Used



Intel:LED



Highbay:LED



55 % 129 600 kWh

Reduction of energy consumption from period of LED Lamps

Energy saved during the operation period of LED Lamps





# Neonet Zgorzelec



Location - Zgorzelec, Poland



Tracklight:LED



Intel:LED Linea



70 % 102 000 kWh

Reduction of Energy Consumption from operating period of LED Lamps

Energy Saved during the operation period of LED Lamps







3. Public Facility

# Dworzec PKP Gliwice



Location - Gliwice Poland

**Used Products:** 



Industrial:LED

45 %

Reduction of Energy
Consumption from
operating period of LED
Lamps

39 600 kWh

Energy Saved during the operation period of LED Lamps





# Lucchini



Location: Minsk, Poland



Highbay:LED



Vicus:LED



60 % 1 188 000