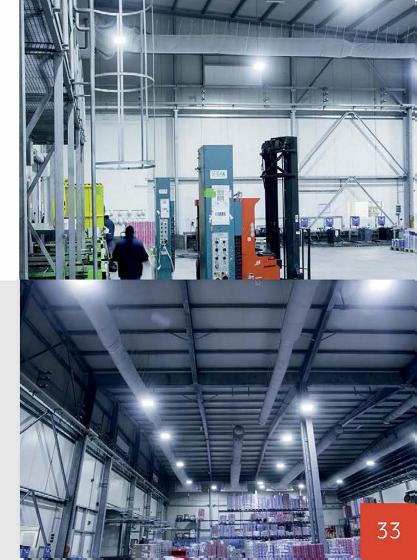

# Lucchini

Location: Minsk, Poland

Highbay:LED

Vicus:LED

60 % 1 188 000 kWh

Reduction of Energy Consumption from operating period of LED Lamps

Energy Saved during the operation period of LED Lamps

# Zott

A producer of Dairy Products

Location: Opole-Poland

Highbay:LED

Industrial:LED

60 % 1 150 800 kWh

Reduction of Energy Consumption from operating period of LED Lamps

Energy Saved during the operation period of LED Lamps

# Kraft Foods Polska

Location: Wrocław Poland

Highbay:LED

Industrial:LED

60%

2 293 600 kWh

Reduction of Energy Consumption from operating period of LED Lamps

Energy Saved during the operation period of LED Lamps

# Panopa Logistic Polska

Location - Poland

Highbay:LED, optyka 22x116 °

60 % 1 009 400 kWh

Reduction of Energy Consumption from operating period of LED Lamps

Energy Saved during the whole operating period of LED Lamps