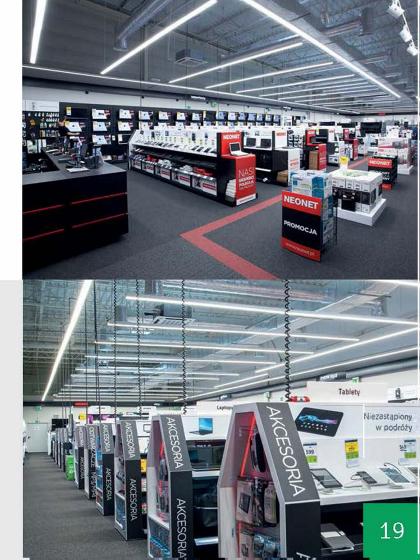

# Neonet Zgorzelec

Location - Zgorzelec, Poland

Tracklight:LED

Intel:LED Linea

70 % 102 000 kWh

Reduction of Energy Consumption from operating period of LED Lamps

Energy Saved during the operation period of LED Lamps