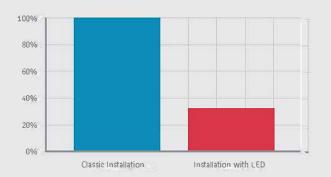

# Neonet Zgorzelec

Location - Zgorzelec, Poland

Tracklight:LED

Intel:LED Linea

70 % 102 000 kWh

Reduction of Energy Consumption from operating period of LED Lamps

Energy Saved during the operation period of LED Lamps