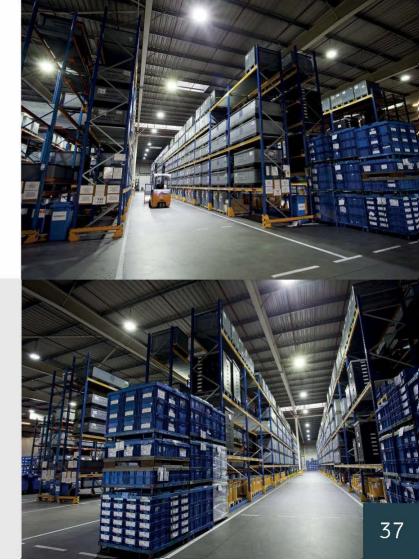

# Lucchini

Location: Minsk, Poland

Highbay:LED

Vicus:LED

60 % 1 188 000 kWh

Reduction of Energy Consumption from operating period of LED Lamps

Energy Saved during the operation period of LED Lamps

# Zott

A producer of Dairy Products

Location: Opole-Poland

Highbay:LED

Industrial:LED

60 % 1 150 800 kWh

Reduction of Energy Consumption from operating period of LED Lamps

Energy Saved during the operation period of LED Lamps

# Kraft Foods Polska

Location: Wrocław Poland

Highbay:LED

Industrial:LED

60%

2 293 600 kWh

Reduction of Energy Consumption from operating period of LED Lamps

Energy Saved during the operation period of LED Lamps