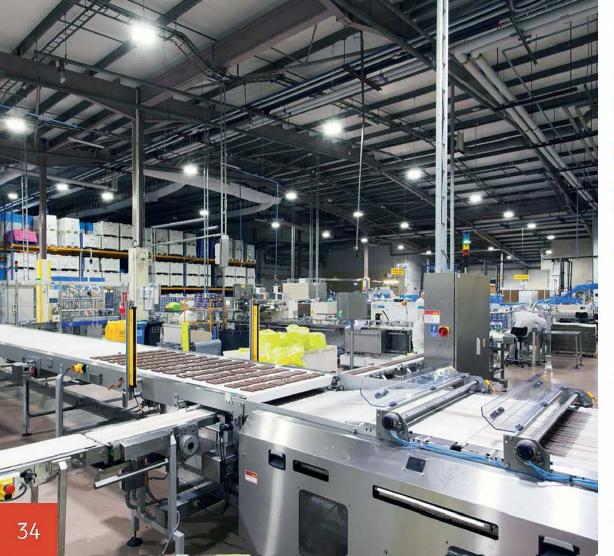

# Kraft Foods Polska

Location: Wrocław Poland

Highbay:LED

Industrial:LED

60%

2 293 600 kWh

Reduction of Energy Consumption from operating period of LED Lamps

Energy Saved during the operation period of LED Lamps