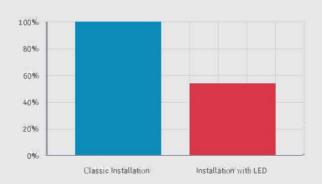

of LED Lamps

65 % 110 000 kWh

Energy saved during the operation period of LED Lamps





# Salon Citroen



Katowice

- Poland

Product Used



Intel:LED



Highbay:LED



55 % 129 600 kWh

Reduction of energy consumption from period of LED Lamps

Energy saved during the operation period of LED Lamps





# Neonet Zgorzelec



Location - Zgorzelec, Poland



Tracklight:LED



Intel:LED Linea



70 % 102 000 kWh

Reduction of Energy Consumption from operating period of LED Lamps

Energy Saved during the operation period of LED Lamps







3. Public Facility

# Dworzec PKP Gliwice



Location - Gliwice Poland

**Used Products:** 



Industrial:LED

45 %

Reduction of Energy
Consumption from
operating period of LED
Lamps

39 600 kWh

Energy Saved during the operation period of LED Lamps





# Lucchini



Location: Minsk, Poland



Highbay:LED



Vicus:LED



60 % 1 188 000 kWh

Reduction of Energy Consumption from operating period of LED Lamps

Energy Saved during the operation period of LED Lamps





# Zott

A producer of Dairy Products



Location: Opole-Poland



Highbay:LED



Industrial:LED



60 % 1 150 800 kWh

Reduction of Energy Consumption from operating period of LED Lamps

Energy Saved during the operation period of LED Lamps





# Kraft Foods Polska



Location: Wrocław Poland



Highbay:LED



Industrial:LED



60%

2 293 600 kWh

Reduction of Energy Consumption from operating period of LED Lamps

Energy Saved during the operation period of LED Lamps





# Panopa Logistic Polska



Location - Poland





Highbay:LED, optyka 22x116 °



60 % 1 009 400 kWh