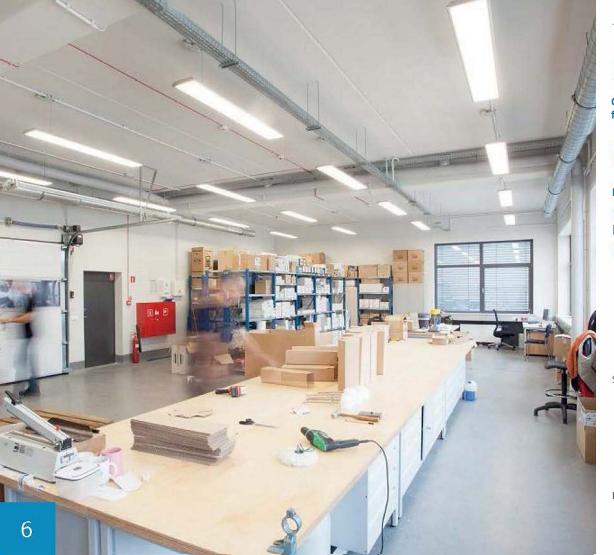

Office and Workshop facility

Location Poland

Product Used

Smart:LED

Intel:LED

60 % 723 750 kWh

Reduction of Energy consumption from operating period of LED Lamps

Energy saved during the operation period of LED Lamps

Location Poland

Reduction of Energy Consumption from operating period of LED Lamps

65 % 110 000 kWh

Energy saved during the operation period of LED Lamps