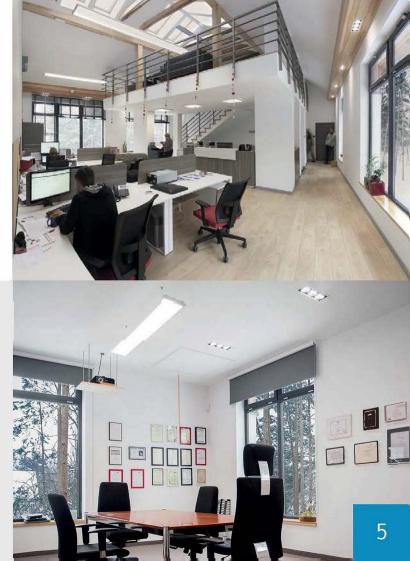

Office and Workshop facility

Location Poland

Product Used

Smart:LED

Intel:LED

60 % 723 750 kWh

Reduction of Energy consumption from operating period of LED Lamps

Energy saved during the operation period of LED Lamps

Location Poland

Reduction of Energy Consumption from operating period of LED Lamps

65 % 110 000 kWh

Energy saved during the operation period of LED Lamps