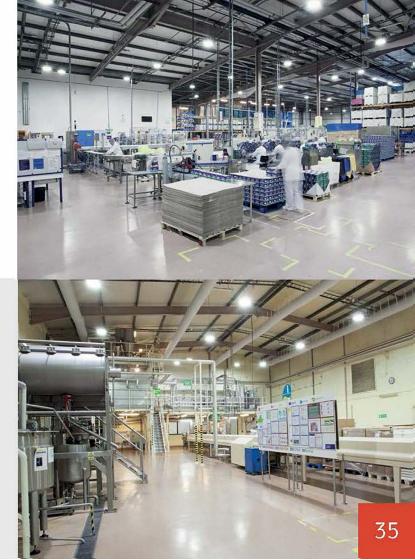

# Kraft Foods Polska

Location: Wrocław Poland

Highbay:LED

Industrial:LED

60%

2 293 600 kWh

Reduction of Energy Consumption from operating period of LED Lamps

Energy Saved during the operation period of LED Lamps