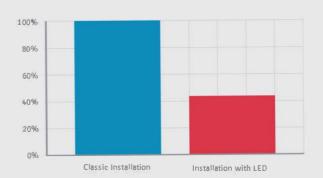

# Salon Citroen

Katowice

- Poland

Product Used

Intel:LED

Highbay:LED

55 % 129 600 kWh

Reduction of energy consumption from period of LED Lamps