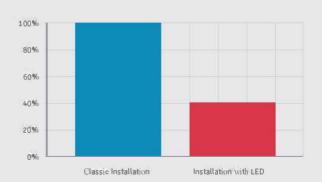

# Panopa Logistic Polska

Location - Poland

Highbay:LED, optyka 22x116 °

60 % 1 009 400 kWh

Reduction of Energy Consumption from operating period of LED Lamps

Energy Saved during the whole operating period of LED Lamps