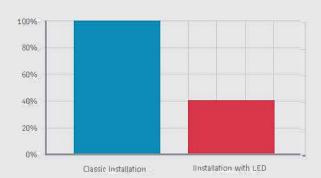

# Lucchini

Location: Minsk, Poland

Highbay:LED

Vicus:LED

60 % 1 188 000 kWh

Reduction of Energy Consumption from operating period of LED Lamps

Energy Saved during the operation period of LED Lamps

# Zott

A producer of Dairy Products

Location: Opole-Poland

Highbay:LED

Industrial:LED

60 % 1 150 800 kWh

Reduction of Energy Consumption from operating period of LED Lamps

Energy Saved during the operation period of LED Lamps

# Kraft Foods Polska

Location: Wrocław Poland

Highbay:LED

Industrial:LED

60%

2 293 600 kWh

Reduction of Energy Consumption from operating period of LED Lamps

Energy Saved during the operation period of LED Lamps

# Panopa Logistic Polska

Location - Poland

Highbay:LED, optyka 22x116 °

60 % 1 009 400 kWh

Reduction of Energy Consumption from operating period of LED Lamps

Energy Saved during the whole operating period of LED Lamps